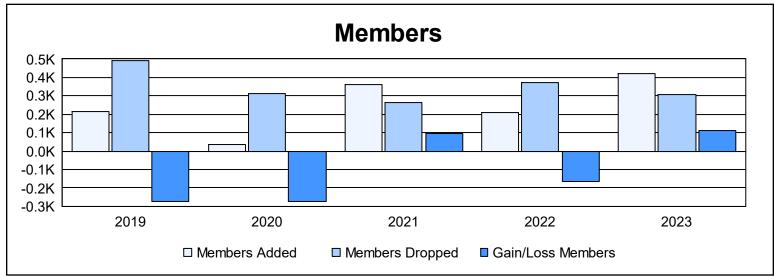

District 385 As of June 2023 Cumulative

| Year      | New<br>Clubs | Dropped<br>Clubs | Gain/<br>Loss<br>Clubs | New<br>Members | Charter<br>Members | Reinstate<br>Members | Transfer<br>Members | Total<br>Member<br>Added | Total<br>Members<br>Dropped | Gain/<br>Loss<br>Members |
|-----------|--------------|------------------|------------------------|----------------|--------------------|----------------------|---------------------|--------------------------|-----------------------------|--------------------------|
| 2018-2019 | 3            | 2                | 1                      | 81             | 108                | 7                    | 21                  | 217                      | 489                         | -272                     |
| 2019-2020 | 0            | 1                | -1                     | 0              | 17                 | 2                    | 19                  | 38                       | 312                         | -274                     |
| 2020-2021 | 0            | 0                | 0                      | 293            | 19                 | 14                   | 33                  | 359                      | 265                         | 94                       |
| 2021-2022 | 0            | 0                | 0                      | 176            | 7                  | 7                    | 18                  | 208                      | 373                         | -165                     |
| 2022-2023 | 0            | 0                | 0                      | 393            | 14                 | 6                    | 8                   | 421                      | 307                         | 114                      |
| Average   | 1            | 1                | 0                      | 189            | 33                 | 7                    | 20                  | 249                      | 349                         | -101                     |